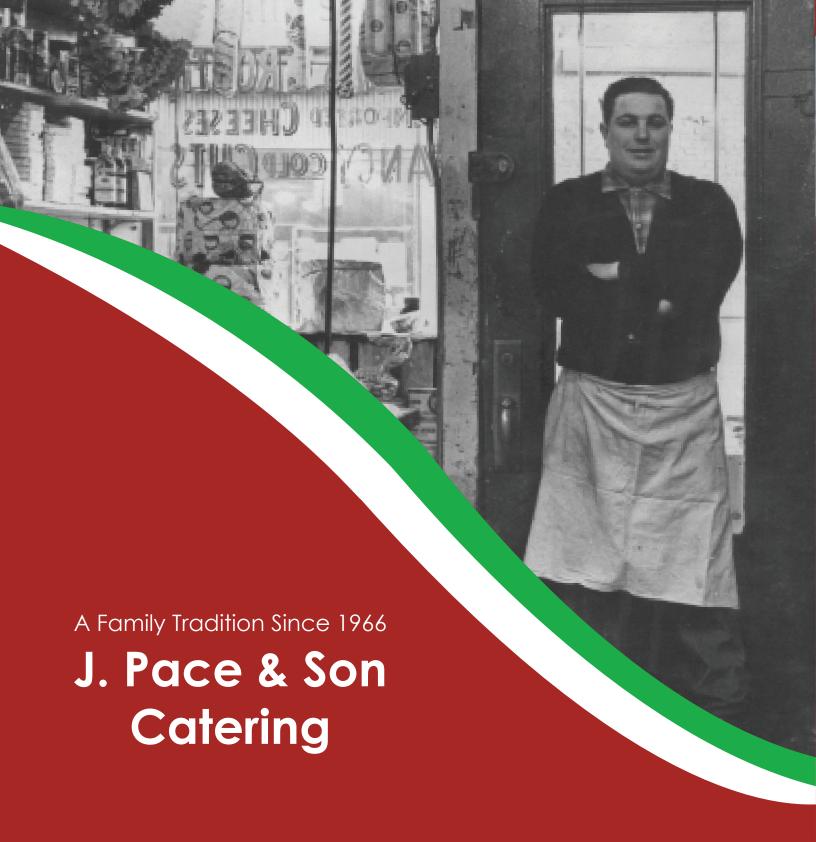

## THANK YOU!

Before placing your order, please inform your server if a person in your party has a food allergy.

Food orders are subject to State Sales Tax.

Prices are subject to change.

Joe Pace was born in Orsogna, Italy located in the Abruzzo region. He came to America at the age of nine. He settled in Boston's North End and has become an icon within the Greater Boston food industry.

As was typical during that time, half the family migrated first and later the remaining family members came. So, first Nicolo and daughter, Maria, immigrated to America and a year later, Rosaria and son, Joe, arrived.

Nicolo and Rosaria established themselves in America in the 1960s working hard to first establish the neighborhood Italian "Groceria" that has grown to what it is today. They left a legacy and a prosperous future for the Pace family. Joe has continued to build upon the legacy and now owns three J. Pace & Son food retail locations in Greater Boston and the new Rosaria restaurant in Saugus.